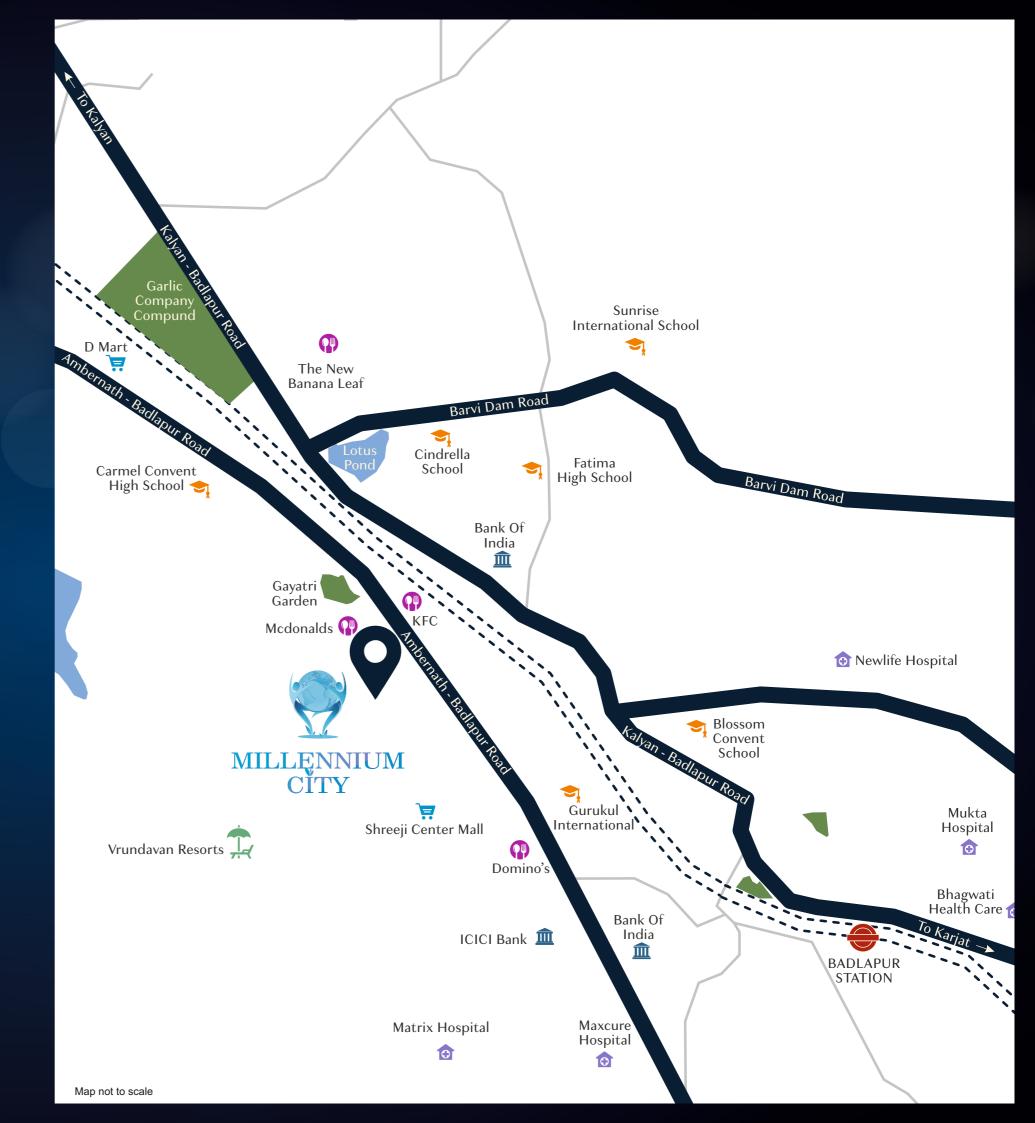

## THE EPICENTER OF OPPORTUNITIES THAT ADDS EXCLUSIVITY TO LIFE.

Katrap in Badlapur is a neighbourhood teeming with a host of comforts, conveniences, and connectivity nodes. Cherish the life you always wished for and evolve your experiences.

### **SCHOOLS**

- Sunrise International School 700 mtrs
- St. John Bosco High School 1.2 kms
- Ryan International School 3.3 kms

#### **HOSPITALS**

- Spandan Hospital 290 mts
- Aashirwad Hospital 130 mts

### RESTAURANTS

- McDonalds 25 mts
- KFC 100 mts
- Pizza Hut 140 mts
- Dominos **700 mts**
- Vegetable Market 500 mts
- Reliance Fresh Point 65 mts
- Royal Enfield Showroom **75 mts**
- BIG Cinema 4.7 kms
- Vaishali Cinema 2.7 kms